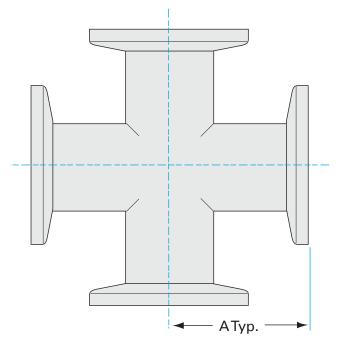

# Dimensions (in inches) Dim A 1.15"

#### 4C-NW-16B

| Parameters        | Specifications                                                                             |
|-------------------|--------------------------------------------------------------------------------------------|
| Flange Size       | DN 16 ISO-KF                                                                               |
| Cross Type        | 4-Way                                                                                      |
| Material          | 304 stainless                                                                              |
| Tube OD           | 3/4"                                                                                       |
| Port Length       | 1.15"                                                                                      |
| Vacuum Range      | FKM: 1 · 10 <sup>-8</sup> mbar to 1 bar<br>Metal seal: 1 · 10 <sup>-10</sup> mbar to 1 bar |
| Temperature Range | FKM: -20 °C to 180 °C<br>Metal seal: -270 °C to 150 °C                                     |
| Weight            | 0.234 lbs                                                                                  |