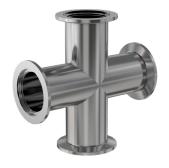

# ISO-KF4-way cross NW-164-way cross

Part number: 4C-NW-16B





## ISO-KF 4-way cross NW-16 4-way cross

- ISO-KF flanges are manufactured in accordance with DIN 28403 and ISO 2861
- Most common standard lengths and sizes listed
- Many others available, including a range of 316L material and preps for metric tubing
- Contact us at 800-824-4166 if you can't find exactly what you need



Similar Image



# Dimensions (in inches) Dim A 1.15"

#### 4C-NW-16B

| Parameters        | Specifications                                                                             |
|-------------------|--------------------------------------------------------------------------------------------|
| Flange Size       | DN 16 ISO-KF                                                                               |
| Cross Type        | 4-Way                                                                                      |
| Material          | 304 stainless                                                                              |
| Tube OD           | 3/4"                                                                                       |
| Port Length       | 1.15"