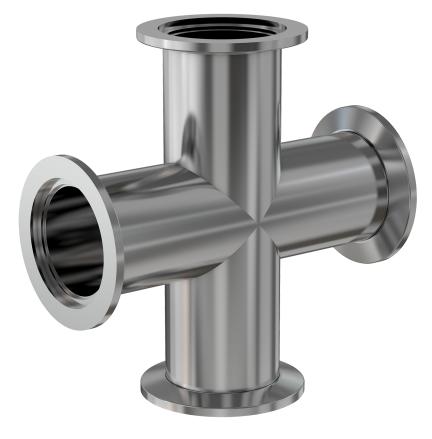

# ISO-KF4-way cross NW-164-way cross

Part number: 4C-NW-16B

## ISO-KF 4-way cross NW-16 4-way cross

- ISO-KF flanges are manufactured in accordance with DIN 28403 and ISO 2861
- Most common standard lengths and sizes listed
- Many others available, including a range of 316L material and preps for metric tubing
- Contact us at 800-824-4166 if you can't find exactly what you need

#### 4C-NW-16B

| Parameters        | Specifications                                                                             |
|-------------------|--------------------------------------------------------------------------------------------|
| Flange Size       | DN 16 ISO-KF                                                                               |
| Cross Type        | 4-Way                                                                                      |
| Material          | 304 stainless                                                                              |
| Tube OD           | 3/4"                                                                                       |
| Port Length       | 1.15"                                                                                      |
| Vacuum Range      | FKM: 1 · 10 <sup>-8</sup> mbar to 1 bar<br>Metal seal: 1 · 10 <sup>-10</sup> mbar to 1 bar |
| Temperature Range | FKM: -20 °C to 180 °C<br>Metal seal: -270 °C to 150 °C                                     |
| Weight            | 0.234 lbs                                                                                  |